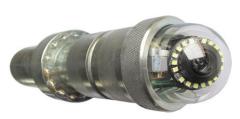

#### The Features

- \* Ø90mm PT camera head, pan 360° rotation, tilt 180° rotation, stainless steel CCD camera, 720TVL
- \* IP68 waterproof ,up to 150 Bars(15 MPA)
- \* 300m-2000m polypropylene cable with electrical winch
- \* Electric winch winding speed adjustable
- \* Depth counter, the depth shows on the display, the depth accuracy: 0.05m and it supports depth reset
- \* 12inch LCD display
- \* DVR control part with video recording function
- \* 8G SD card(max 32G) to storage video
- \* Power supply: AC220V

This Water Well Downhole/ Borehole Camera is a great combination of modern technology and affordable price. It is well suited for inspecting various reservoirs, wells, borehole, downhole, shafts, pipes, tanks and other objects from the top down. It is equipped with a Ø90mm PT camera head enabling operators to receive a complete detailed image of the inspection area. The Ø90mm PT camera head supports 360degree pan rotation and 180 degree tilt rotation, and it is equipped with CCD sensors and 24pcs high-output long-lasting LED light allowing for capturing bright and detailed images even in poor lighting environments. The downhole camera heads are IP68 waterproof and withstand pressure up to 150 bar in water.

#### **PT Camera Head:**

- 1) Ø90mm PT camera head, CCD camera, 720TVL
- 2) Pan 360° rotate endless, tilt 180°
- 3) Waterproof IP68 Operating depth 150 bars (15 MPA)
- 4) Camera LED: Front 8 pcs, Rear 16 pcs high bright LED