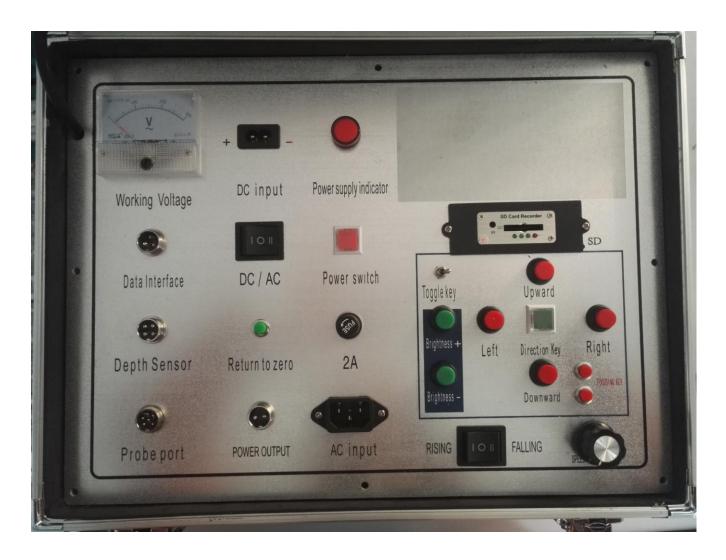

#### **The Control Part**

1) Input voltage: 220V / (24V / 12V optional)

2) Depth Interface: Connect depth counter

3) Probe Interface: Connect the probe, transmit video and power

4) Data Interface: Write their own wells pound, self-calibration depth

5) Winch operating knob(adjusting speed, cable up and down, brake)

6) Camera rotation control button

7) LED brightness control button

8) HD DVR Video record & playback

9) Video storage Medium: 8G SD card(Max 32G)

10) the depth reset