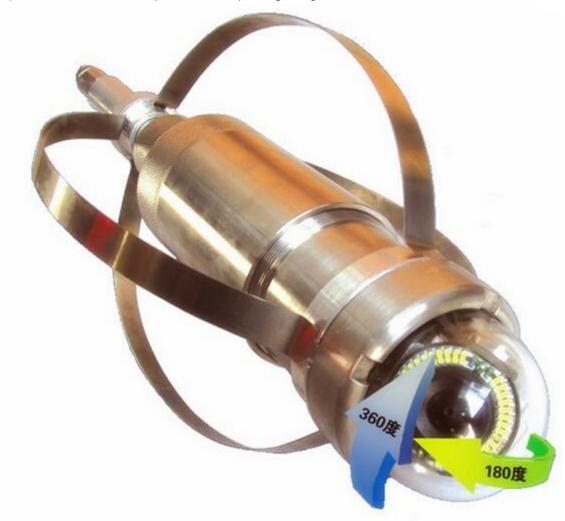

#### The Features

- \* Ø90mm PT camera head, pan 360° rotation, tilt 180° rotation, stainless steel CCD camera, 720TVL
- \* IP68 waterproof ,up to 150 Bars(15 MPA)
- \* 300m-2000m polypropylene cable with electrical winch
- \* Electric winch winding speed adjustable
- \* Depth counter, the depth shows on the display, the depth accuracy: 0.05m and it supports depth reset
- \* 12inch LCD display
- \* DVR control part with video recording function
- \* 8G SD card(max 32G) to storage video
- \* Power supply: AC220V

This Water Well Downhole/ Borehole Camera is a great combination of modern technology and affordable price. It is well suited for inspecting various reservoirs, wells, borehole, downhole, shafts, pipes, tanks and other objects from the top down. It is equipped with a Ø90mm PT camera head enabling operators to receive a complete detailed image of the inspection area. The Ø90mm PT camera head supports 360degree pan rotation and 180 degree tilt rotation, and it is equipped with CCD sensors and 24pcs high-output long-lasting LED light allowing for capturing bright and detailed images even in poor lighting environments. The downhole camera heads are IP68 waterproof and withstand pressure up to 150 bar in water.

#### **PT Camera Head:**

- 1) Ø90mm PT camera head, CCD camera, 720TVL
- 2) Pan 360° rotate endless, tilt 180°
- 3) Waterproof IP68 Operating depth 150 bars (15 MPA)
- 4) Camera LED: Front 8 pcs, Rear 16 pcs high bright LED