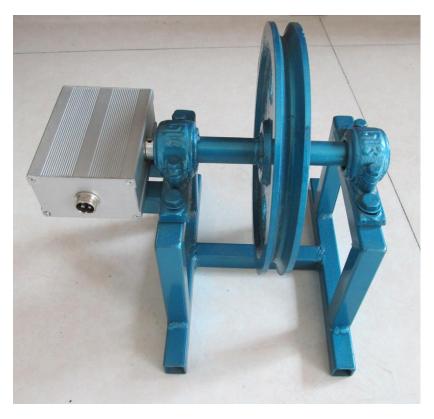

#### The Electrical Winch

- 1) Power supply: AC220V
- 2) Motor: permanent magnet DC motor
- 3) Cable speed adjustable
- 4) the camera heads are removable
- 5) Pulley: Pulley is with depth counter, the depth counter can be used when it is connected with the main control box, pulse: 500
- 6) Depth sensor, the depth shows on the display, the depth accuracy: 0.05m and it supports depth reset
- 7) Winch tray: aluminum stop tray
- 8) Split docking probe: easy exchange of different sizes probe

The electric winch

The depth counter