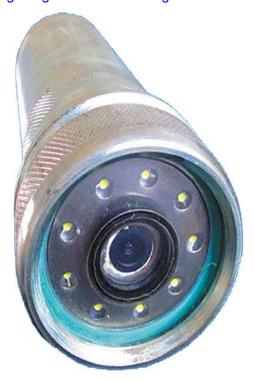

This Water Well Downhole/ Borehole Camera is a great combination of modern technology and affordable price. It is well suited for inspecting various reservoirs, wells, borehole, downhole, shafts, pipes, tanks and other objects from the top down. It is equipped with a Ø90mm PT camera head enabling operators to receive a complete detailed image of the inspection area. The Ø90mm PT camera head supports 360degree pan rotation and 180 degree tilt rotation, and it is equipped with CCD sensors and 24pcs high-output long-lasting LED light allowing for capturing bright and detailed images even in poor lighting environments. The downhole camera heads are IP68 waterproof and withstand pressure up to 150 bar in water.

#### **PT Camera Head:**

- 1) Ø90mm PT camera head, CCD camera, 720TVL
- 2) Pan 360° rotate endless, tilt 180°
- 3) Waterproof IP68 Operating depth 150 bars (15 MPA)
- 4) Camera LED: Front 8 pcs, Rear 16 pcs high bright LED