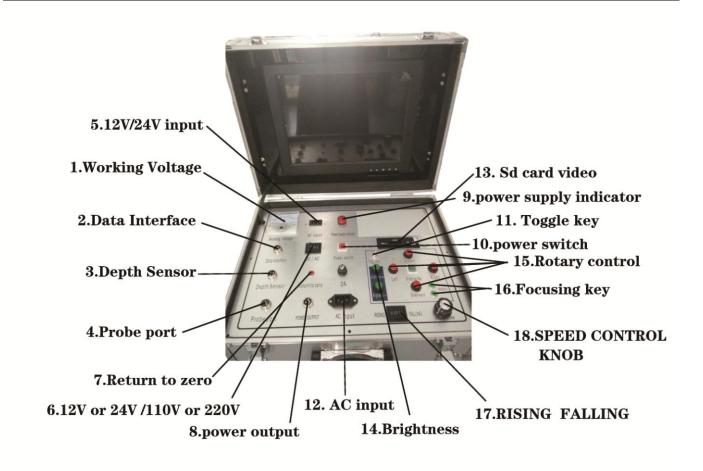

#### **The Control Part**

1) Input voltage: 220V / (24V / 12V optional)

2) Depth Interface: Connect depth counter

3) Probe Interface: Connect the probe, transmit video and power

4) Data Interface: Write their own wells pound, self-calibration depth

5) Winch operating knob(adjusting speed, cable up and down, brake)

6) Camera rotation control button

7) LED brightness control button

8) HD DVR Video record & playback

9) Video storage Medium: 8G SD card(Max 32G)

10) the depth reset