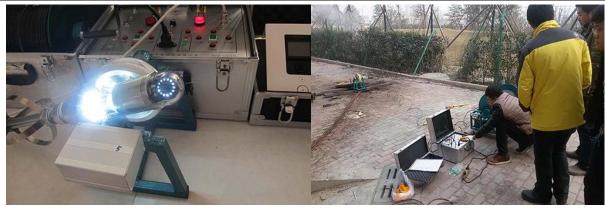

This Water Well Downhole/ Borehole Camera is a great combination of modern technology and affordable price. It is well suited for inspecting various reservoirs, wells, borehole, downhole, shafts, pipes, tanks and other objects from the top down. It is equipped with a Ø90mm PT camera head enabling operators to receive a complete detailed image of the inspection area. The Ø90mm PT camera head supports 360degree pan rotation and 180 degree tilt rotation, and it is equipped with CCD sensors and 24pcs high-output long-lasting LED light allowing for capturing bright and detailed images even in poor lighting environments. The downhole camera heads are IP68 waterproof and withstand pressure up to 150 bar in water.

#### **PT Camera Head:**

- 1) Ø90mm PT camera head, CCD camera, 720TVL
- 2) Pan 360° rotate endless, tilt 180°
- 3) Waterproof IP68 Operating depth 150 bars (15 MPA)
- 4) Camera LED: Front 8 pcs, Rear 16 pcs high bright LED