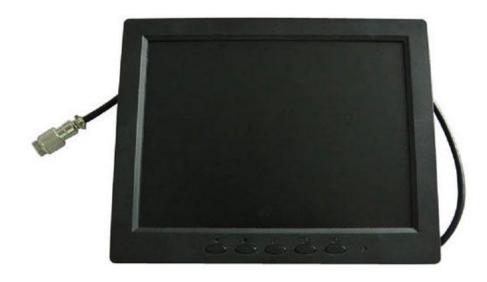

The Downhole Camera features a compact control unit with a high-resolution 12" LCD display. The inspection process can be viewed on the display right on site, captured as video files. All data can be saved on 8G SD card(Maximum 32G). The user-friendly interface offers various operation features, such as, the depth counter, the winch operating knob, rotation control and so on.

### **The Display**

1) 12" LED display, 291\*251\*48mm

2) Resolution: 1024 × 768

3) Color System: PAL / NTSC / SECAM;