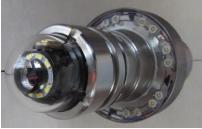

#### **PT Camera Head:**

- 1) Ø90mm PT camera head, CCD camera, 720TVL
- 2) Pan 360° rotate endless, tilt 180°
- 3) Waterproof IP68 Operating depth 150 bars (15 MPA)
- 4) Camera LED: Front 8 pcs, Rear 16 pcs high bright LED

### **Panoramic Camera (Optional)**

- 1) Ø70mm panoramic camera head, CCD camera, 700TVL
- 2) Waterproof IP68 Operating depth 150 bars (15 MPA)
- 3) Lens Angle view: 130 degree wide-angle
- 4) Camera Light: 12 high brightness LED cold light LED