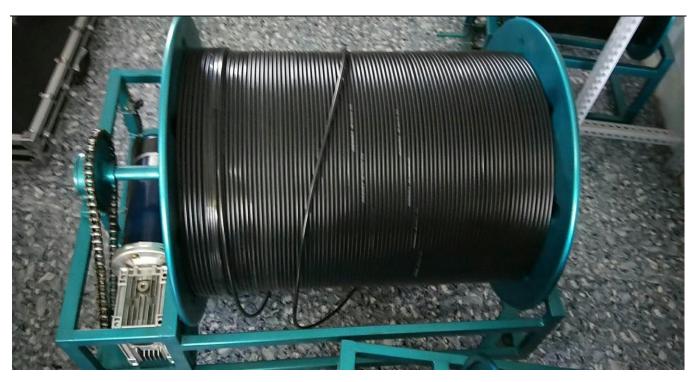

The system works with Ø8.2mm modified polypropylene cables(6 wires inside, which can bear 220KG) of different lengths (from 300m to 2000m) that can be securely coiled on an electric operated reel. The motorized winch allowing for winding the cable up and down with different speeds(when 220V power supply), and the winch also can control by hand. Besides inspection findings, users can view depth, the depth accuracy reach to 0.05m and it supports depth reset.

#### The Electrical Winch

- 1) Power supply: AC220V
- 2) Motor: permanent magnet DC motor
- 3) Cable speed adjustable
- 4) the camera heads are removable
- 5) Pulley: Pulley is with depth counter, the depth counter can be used when it is connected with the main control box, pulse: 500
- 6) Depth sensor, the depth shows on the display, the depth accuracy: 0.05m and it supports depth reset
- 7) Winch tray: aluminum stop tray
- 8) Split docking probe: easy exchange of different sizes probe

The electric winch

The depth counter