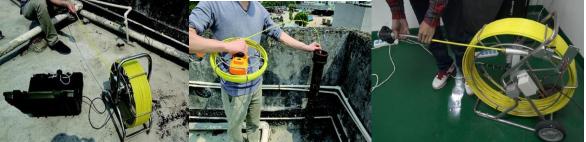

This Water Well Downhole/ Borehole Camera is a great combination of modern technology and affordable price. It is well suited for inspecting various reservoirs, wells, borehole, downhole, shafts, pipes, tanks and other objects from the top down. It is equipped with a Ø90mm PT camera head enabling operators to receive a complete detailed image of the inspection area. The Ø90mm PT camera head supports 360degree pan rotation and 180 degree tilt rotation, and it is equipped with CCD sensors and 24pcs high-output long-lasting LED light allowing for capturing bright and detailed images even in poor lighting environments. The downhole camera heads are IP68 waterproof and withstand pressure up to 150 bar in water.

The system works with Ø8.2mm modified polypropylene cables(6 wires inside, which can bear 220KG) of different lengths (from 300m to 2000m) that can be securely coiled on an electric operated reel. The motorized winch allowing for winding the cable up and down with different speeds(when 220V power supply), and the winch also can control by hand. Besides inspection findings, users can view depth, the depth accuracy reach to 0.05m and it supports depth reset.

The electric winch

The depth counter