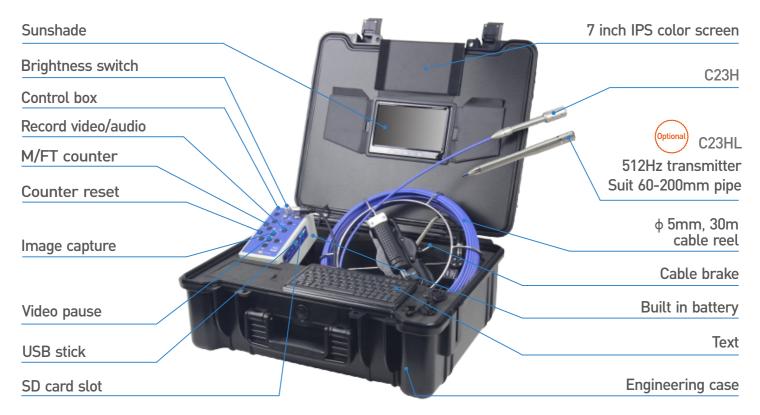

## WPS-H2

- Resolution:1280\*720
- One-touching video / audio recording and image capture
- ★ Supporting max 256G SD card or USB stick
- ★ Cable M/FT counter and text

- ★ 7-hour battery life
- Supporting record pause and image capture while recording
- ★ Optional camera head with 512Hz transmitter

## Accessories

| C-23H | Camera size:<br>Video resolution:<br>Leds:<br>View angle:<br>Waterproof:<br>Skids:<br>Suitable pipe diameter: | ø23mm*144mm<br>1280*720<br>12pcs<br>90°<br>IP68<br>40/80mm<br>60-150mm | K-H2 | Storage medium:<br>8G SD card (max<br>DVR total pixels:<br>Movie format:<br>Charge time:<br>Running time: | 256G) & USB stick<br>1280*720<br>AVI<br>5 hours<br>≽7 hours |  |  |
|-------|---------------------------------------------------------------------------------------------------------------|------------------------------------------------------------------------|------|-----------------------------------------------------------------------------------------------------------|-------------------------------------------------------------|--|--|
| Х-Н2  | Cable size:<br>Counter                                                                                        | ø330*110mm                                                             |      | Screen size:<br>Total pixels:                                                                             | 7 inch IPS color screen<br>1024*600                         |  |  |
|       | Cable length:<br>Cable diameter:<br>Max length:                                                               | 30m<br>ø5mm<br>50m                                                     |      | Size:<br>Case material:                                                                                   | 520(L)*435(W)*200(H)mm<br>Engineering plastic               |  |  |
|       |                                                                                                               |                                                                        |      |                                                                                                           |                                                             |  |  |