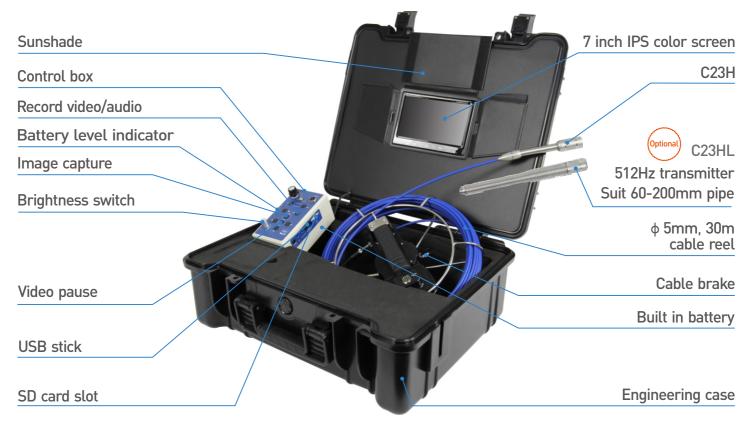

## WPS-H1

- Resolution:1280\*720
- One-touching video / audio recording and image capture
- ★ Supporting max 256G SD card or USB stick
- ★ 7-hour battery life
- Supporting record pause and image capture while recording
- ★ Optional camera head with 512Hz transmitter

## Accessories

| C-23H | Camera size:<br>Video resolution:<br>Leds:<br>View angle:<br>Waterproof:<br>Skids:<br>Suitable pipe diameter: | ø23mm*144mm<br>1280*720<br>12pcs<br>90°<br>IP68<br>40/80mm<br>60-150mm | K-H1 | Storage medium:<br>8G SD card (max 2<br>DVR total pixels:<br>Movie format:<br>Charge time:<br>Running time: | 256G) & USB stick<br>1280*720<br>AVI<br>5 hours<br>≽7 hours |
|-------|---------------------------------------------------------------------------------------------------------------|------------------------------------------------------------------------|------|-------------------------------------------------------------------------------------------------------------|-------------------------------------------------------------|
| Х-Н1  | Cable size:<br>Cable length:                                                                                  | ø 330*110mm<br>3 0m                                                    |      | Screen size:<br>Total pixels:                                                                               | 7 inch IPS color screen<br>1024*600                         |
|       | Cable diameter:<br>Max length:                                                                                | ø5mm<br>50m                                                            |      | Size:<br>Case material:                                                                                     | 520(L)*435(W)*200(H)mm<br>Engineering plastic               |
|       | B                                                                                                             | C X                                                                    | Q    | 2/ 52                                                                                                       |                                                             |