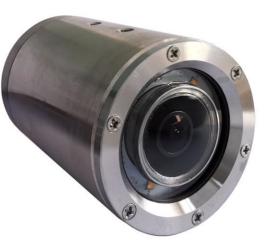

## DZ10010-SS (3st upgrade option)

Product Usage: is widely used in Aquaculture camera (fish farming, raising sea cucumber, etc.), Aquarium breeding camera, Ice fishing; Agricultural planting; Agricultural farming; The factory produces cameras, Laboratory observation camera, Shipborne camera, Ship engine monitoring camera, Car camera, Underwater wedding photography, Undersea marine life research camera, Imaging camera in the hole of water conservancy pipe, Downhole TV camera, Underwater survey camera, Underwater work camera (such as checking the cage hole), Diving adventure camera, Underwater engineering acceptance camera, Downhole observation camera (such as drilling and workover), Fishing camera

## BARLUS

3PCS White light/4PCS Infrared light

A

Day/night automatic switch light

Manual switch light

Adjustable light brightness

LAN or WAN setting up lights

Lens: 2.0mm