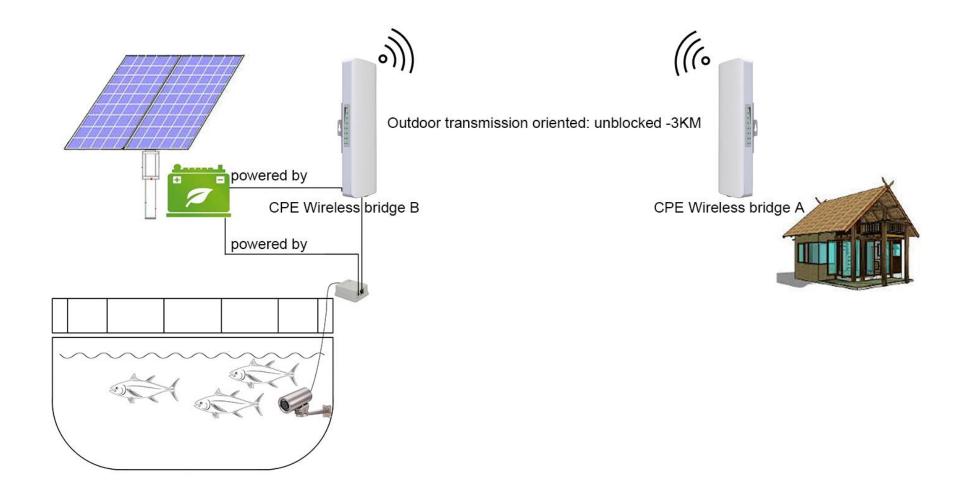

|
|                     | Wiper function        | Increase the ability to clean the glass wiper                                                            |
| Ch<br>Wi<br>PT<br>n | PTZ function          | Up, down, left, right, rotary pan/tilt function                                                          |
|                     | Complete system       | Can be composed of a complete system, camera-storage-display, single or multiple components of a system. |
|                     | Heating function      | The camera works in -30°~55° environment                                                                 |

ROYAL TOOL (HONGKONG) LIMITED www.royaltoolpro.com EMAIL:info@royaltoolpro.com

## Outdoor CPE wireless bridge remote transmission



## BARLUS



3PCS White light/4PCS Infrared light



A

Day/night automatic switch light



Manual switch light

Adjustable light brightness



LAN or WAN setting up lights



Lens: 2.0mm



Lens: 2.8mm/3.6mm/6mm12mm



2PCS Inch 1/4 screw hole 2PCS M3 screw holes 1PCS M6 screw holes



1PCS Inch 1/4 screw hole 1PCS M6 screw holes

| Model                                              | UW-S2-2CX10                                                                                                                                                                                                          | UW-S2-3CX10                                                                                                   | UW-S2-2C6X10