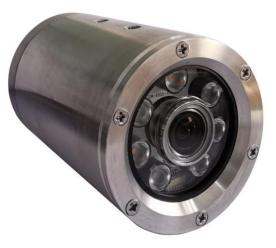

## BARLUS

3PCS White light/4PCS Infrared light

A

Day/night automatic switch light

Manual switch light

Adjustable light brightness

LAN or WAN setting up lights

Lens: 2.0mm