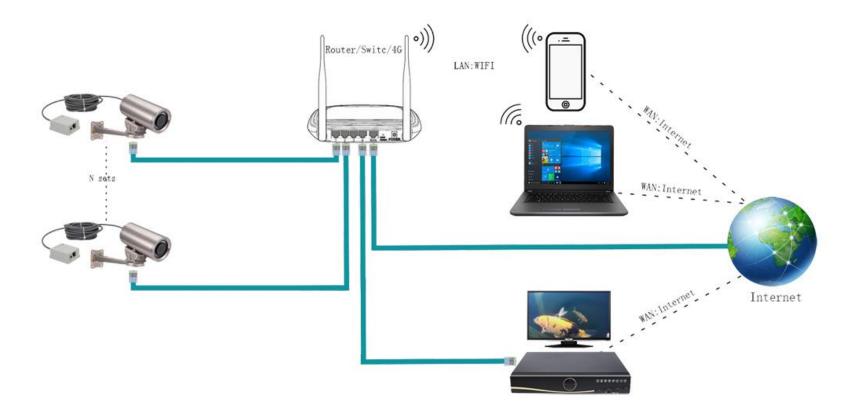

PTZ

PTZ

Heating function Complete system

|                     | Customizable features |                                                                                                          |
|---------------------|-----------------------|----------------------------------------------------------------------------------------------------------|
|                     | Character overlay     | Temperature; moderate; carbon dioxide; PM2.5, etc.                                                       |
|                     | Wiper function        | Increase the ability to clean the glass wiper                                                            |
| Ch<br>Wi<br>PT<br>n | PTZ function          | Up, down, left, right, rotary pan/tilt function                                                          |
|                     | Complete system       | Can be composed of a complete system, camera-storage-display, single or multiple components of a system. |
|                     | Heating function      | The camera works in -30°~55° environment                                                                 |