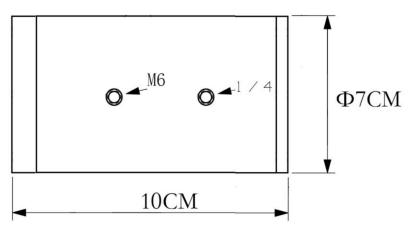

Lens: 2.8mm/3.6mm/6mm12mm

2PCS Inch 1/4 screw hole 2PCS M3 screw holes 1PCS M6 screw holes

1PCS Inch 1/4 screw hole 1PCS M6 screw holes

| Model                                              | UW-S2-2CX10                                                                                                                                                                                                          | UW-S2-3CX10                                                                                                   | UW-S2-2C6X10                                                                                                                | UW-S2-3C6X10                                                                                                  | UW-S3-2CX10                                                                                                              | UW-S3-3CX10                                                                                                   | UW-S5-3CX10                                                                                                                                                                  | UW-S5-4CSX10                                                                                                                                                                     |  |  |
|----------------------------------------------------|----------------------------------------------------------------------------------------------------------------------------------------------------------------------------------------------------------------------|---------------------------------------------------------------------------------------------------------------|-----------------------------------------------------------------------------------------------------------------------------|---------------------------------------------------------------------------------------------------------------|--------------------------------------------------------------------------------------------------------------------------|---------------------------------------------------------------------------------------------------------------|------------------------------------------------------------------------------------------------------------------------------------------------------------------------------|----------------------------------------------------------------------------------------------------------------------------------------------------------------------------------|--|--|
| Price                                              |                                                                                                                                                                                                                      |                                                                                                               |                                                                                                                             |                                                                                                               |                                                                                                                          |                                                                                                               |                                                                                                                                                                              |                                                                                                                                                                                  |  |  |
| Cable(5M)standard<br>USD4/M for extended<br>length |                                                                                                                                                                                                                      |                                                                                                               |                                                                                                                             |                                                                                                               |                                                                                                                          |                                                                                                               |                                                                                                                                                                              |                                                                                                                                                                                  |  |  |
| Lens                                               | 2.0mm<br>(H.FOV:140° )                                                                                                                                                                                               | 2.8mm (H.FOV:100°)<br>lens Electric focus: 0.05-4<br>meters (controlled by<br>computer / mobile APP /<br>NVR) | 2.0mm (H.FOV:140° )                                                                                                         | 2.8mm (H.FOV:100°) lens<br>Electric focus: 0.05-4<br>meters (controlled by<br>computer / mobile APP /<br>NVR) | 2.0mm (H.FOV:140° )                                                                                                      | 2.8mm (H.FOV:100°) lens<br>Electric focus: 0.05-4<br>meters (controlled by<br>computer / mobile APP /<br>NVR) | 2.8mm (H.FOV:100°) lens<br>Electric focus: 0.05-4<br>meters (controlled by<br>computer / mobile APP /<br>NVR)                                                                | 3.6mm (H.FOV:85°) lens<br>Electric focus: 0.05-4<br>meters (controlled by<br>computer / mobile APP /<br>NVR)                                                                     |  |  |
| Resolution                                         | 2 MP 1920×1080P 25FPS<br>1 MP 1280×720P 25FPS<br>1/2.8" SONY CMOS sensor ,color 0.001Lux<br>F1.2,black/white 0.0001Lux F1.2                                                                                          |                                                                                                               | 2 MP 1920×1080P 60FPS<br>1 MP 1280×720P 60FPS<br>1/2.8" SONY CMOS sensor ,color 0.001Lux<br>F1.2,black/white 0.0001Lux F1.2 |                                                                                                               | 3MP 2048×1536P 25FPS<br>2MP 1920×1080P 25FPS<br>1/3" SONY CMOS sensor ,color 0.001Lux<br>F1.2,black/white 0.0001Lux F1.2 |                                                                                                               | 5MP 2592×1520P 25FPS<br>4MP 2590×1920P 25FPS<br>3MP 2048×1536P 25FPS<br>2MP 1920×1080P 60FPS<br>1/2.7" OV CMOS<br>sensor ,color 0.01Lux<br>F1.2,black/white 0.001Lux<br>F1.2 | 5MP 2592×1520P 25FPS<br>4MP 2590×1920P 25FPS<br>3MP 2048×1536P 25FPS<br>2MP 1920×1080P 60FPS<br>1/1.8" SONY CMOS<br>sensor ,color 0.001Lux<br>F1.2,black/white<br>0.0001Lux F1.2 |  |  |
| Fill light (mobile / computer<br>/ NVR settings)   | er Light sensor contorlled 3 white light ,10 level brightness settings                                                                                                                                               |                                                                                                               |                                                                                                                             |                                                                                                               |                                                                                                                          |                                                                                                               |                                                                                                                                                                              |                                                                                                                                                                                  |  |  |
| / WVK settings/                                    | Manual contorlled 3 white light , 10 level brightness settings                                                                                                                                                       |                                                                                                               |                                                                                                                             |                                                                                                               |                                                                                                                          |                                                                                                               |                                                                                                                                                                              |                                                                                                                                                                                  |  |  |
|                                                    | Light sensor contorlled 4 infrared light ,10 level brightness settings                                                                                                                                               |                                                                                                               |                                                                                                                             |                                                                                                               |                                                                                                                          |                                                                                                               |                                                                                                                                                                              |                                                                                                                                                                                  |  |  |
|                                                    | Manual contorlled 4 infrared light ,10 level brightness settings                                                                                                                                                     |                                                                                                               |                                                                                                                             |                                                                                                               |                                                                                                                          |                                                                                                               |                                                                                                                                                                              |                                                                                                                                                                                  |  |  |
| Image color                                        | Two modes: 1: white light - full color; 2: infrared light - automatic color to black;                                                                                                                                |                                                                                                               |                                                                                                                             |                                                                                                               |                                                                                                                          |                                                                                                               |                                                                                                                                                                              |                                                                                                                                                                                  |  |  |
| supporting device                                  | Support iOS, Android, computer, NVR.Compatible with hikvision, dahua, proprietary protocol.(Only support windows-IE browser for camera internal parameter setting)                                                   |                                                                                                               |                                                                                                                             |                                                                                                               |                                                                                                                          |                                                                                                               | 3)                                                                                                                                                                           |                                                                                                                                                                                  |  |  |
| supporting agreement                               | RTSP/FTP/PPPOE/DHCP/DDNS/NTP/UPnP/ONVIF;SDK Secondary development                                                                                                                                                    |                                                                                                               |                                                                                                                             |                                                                                                               |                                                                                                                          |                                                                                                               |                                                                                                                                                                              |                                                                                                                                                                                  |  |  |
| Material                                           | 316L stainless steel, anti-corrosion                                                                                                                                                                                 |                                                                                                               |                                                                                                                             |                                                                                                               |                                                                                                                          |                                                                                                               |                                                                                                                                                                              |                                                                                                                                                                                  |  |  |
| Waterproof level                                   | IP68 (permanent Installed under water)                                                                                                                                                                               |                                                                                                               |                                                                                                                             |                                                                                                               |                                                                                                                          |                                                                                                               |                                                                                                                                                                              |                                                                                                                                                                                  |  |  |
| Water pressure resistance                          | Maximum 500Kpa (Waterpressure resisitance 50M)                                                                                                                                                                       |                                                                                                               |                                                                                                                             |                                                                                                               |                                                                                                                          |                                                                                                               |                                                                                                                                                                              |                                                                                                                                                                                  |  |  |
| Cable                                              | The default length is 10 meters (the longest is no more than 80 meters), PU material, Diameter 6.7MM. Resistance to 60KG pull, Anti-aging, Anti-friction, Resistance to seawater corrosion, Special underwater wire. |                                                                                                               |                                                                                                                             |                                                                                                               |                                                                                                                          |                                                                                                               |                                                                                                                                                                              |                                                                                                                                                                                  |  |  |
| Use environment                                    | Sea water / fresh water /Underwater,land,Car,Shipborne.                                                                                                                                                              |                                                                                                               |                                                                                                                             |                                                                                                               |                                                                                                                          |                                                                                                               |                                                                                                                                                                              |                                                                                                                                                                                  |  |  |
| Working humidity                                   | 0%-100%                                                                                                                                                                                                              |                                                                                                               |                                                                                                                             |                                                                                                               |                                                                                                                          |                                                                                                               |                                                                                                                                                                              |                                                                                                                                                                                  |  |  |
| working temperature                                | -20°~55°                                                                                                                                                                                                             |                                                                                                               |                                                                                                                             |                                                                                                               |                                                                                                                          |                                                                                                               |                                                                                                                                                                              |                                                                                                                                                                                  |  |  |
| Power Supply                                       | Line length ≤ 10 meters;3 options:options 1:DC12V/POE 48V-54V IEEE.802.af power input and output pin: 1, 2 (+) / 3, 6 (-);<br>options 2:DC12-DC28V/AC12-AC28V;<br>options 3:POE 48V-54V;                             |                                                                                                               |                                                                                                                             |                                                                                                               |                                                                                                                          |                                                                                                               |                                                                                                                                                                              |                                                                                                                                                                                  |  |  |
|                                                    | Line length 11-80 meters;2 options:options 1:DC15-DC28V/AC15-AC28V;<br>options 2:POE 48V-54V;                                                                                                                        |                                                                                                               |                                                                                                                             |                                                                                                               |                                                                                                                          |                                                                                                               |                                                                                                                                                                              |                                                                                                                                                                                  |  |  |
| Camera size                                        | Ø70*100mm                                                                                                                                                                                                            |                                                                                                               |                                                                                                                             |                                                                                                               |                                                                                                                          |                                                                                                               |                                                                                                                                                                              |                                                                                                                                                                                  |  |  |
| Weight                                             | 2KG                                                                                                                                                                                                                  |                                                                                                               |                                                                                                                             |                                                                                                               |                                                                                                                          |                                                                                                               |                                                                                                                                                                              |                                                                                                                                                                                  |  |  |
| Package                                            | 1* camera<br>1* camera bracket<br>1*U disk (instruction and software)                                                                                                                                                |                                                                                                               |                                                                                                                             |                                                                                                               |                                                                                                                          |                                                                                                               |                                                                                                                                                                              |                                                                                                                                                                                  |  |  |