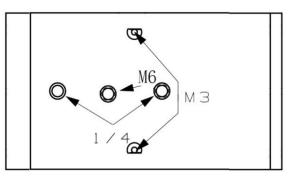

Lens: 2.8mm/3.6mm/6mm12mm

2PCS Inch 1/4 screw hole 2PCS M3 screw holes 1PCS M6 screw holes

1PCS Inch 1/4 screw hole 1PCS M6 screw holes

| Model                                              | UW-S2-2CX10                                                                                                                                                                                                          | UW-S2-3CX10                                                                                                   | UW-S2-2C6X10                                                                                                                | UW-S2-3C6X10                                                                                                  | UW-S3-2CX10                                                                                                              | UW-S3-3CX10                                                                                                   | UW-S5-3CX10                                                                                                                                                                  | UW-S5-4CSX10                                                                                                                                                                     |  |  |
|----------------------------------------------------|----------------------------------------------------------------------------------------------------------------------------------------------------------------------------------------------------------------------|---------------------------------------------------------------------------------------------------------------|-----------------------------------------------------------------------------------------------------------------------------|---------------------------------------------------------------------------------------------------------------|--------------------------------------------------------------------------------------------------------------------------|---------------------------------------------------------------------------------------------------------------|------------------------------------------------------------------------------------------------------------------------------------------------------------------------------|----------------------------------------------------------------------------------------------------------------------------------------------------------------------------------|--|--|
| Price                                              |                                                                                                                                                                                                                      |                                                                                                               |                                                                                                                             |                                                                                                               |                                                                                                                          |                                                                                                               |                                                                                                                                                                              |                                                                                                                                                                                  |  |  |
| Cable(5M)standard<br>USD4/M for extended<br>length |                                                                                                                                                                                                                      |                                                                                                               |                                                                                                                             |                                                                                                               |                                                                                                                          |                                                                                                               |                                                                                                                                                                              |                                                                                                                                                                                  |  |  |
| Lens                                               | 2.0mm<br>(H.FOV:140° )                                                                                                                                                                                               | 2.8mm (H.FOV:100°)<br>lens Electric focus: 0.05-4<br>meters (controlled by<br>computer / mobile APP /<br>NVR) | 2.0mm (H.FOV:140° )                                                                                                         | 2.8mm (H.FOV:100°) lens<br>Electric focus: 0.05-4<br>meters (controlled by<br>computer / mobile APP /<br>NVR) | 2.0mm (H.FOV:140° )                                                                                                      | 2.8mm (H.FOV:100°) lens<br>Electric focus: 0.05-4<br>meters (controlled by<br>computer / mobile APP /<br>NVR) | 2.8mm (H.FOV:100°) lens<br>Electric focus: 0.05-4<br>meters (controlled by<br>computer / mobile APP /<br>NVR)                                                                | 3.6mm (H.FOV:85°) lens<br>Electric focus: 0.05-4<br>meters (controlled by<br>computer / mobile APP /<br>NVR)                                                                     |  |  |
| Resolution                                         | 2 MP 1920×1080P 25FPS<br>1 MP 1280×720P 25FPS<br>1/2.8" SONY CMOS sensor ,color 0.001Lux<br>F1.2,black/white 0.0001Lux F1.2                                                                                          |                                                                                                               | 2 MP 1920×1080P 60FPS<br>1 MP 1280×720P 60FPS<br>1/2.8" SONY CMOS sensor ,color 0.001Lux<br>F1.2,black/white 0.0001Lux F1.2 |                                                                                                               | 3MP 2048×1536P 25FPS<br>2MP 1920×1080P 25FPS<br>1/3" SONY CMOS sensor ,color 0.001Lux<br>F1.2,black/white 0.0001Lux F1.2 |                                                                                                               | 5MP 2592×1520P 25FPS<br>4MP 2590×1920P 25FPS<br>3MP 2048×1536P 25FPS<br>2MP 1920×1080P 60FPS<br>1/2.7" OV CMOS<br>sensor ,color 0.01Lux<br>F1.2,black/white 0.001Lux<br>F1.2 | 5MP 2592×1520P 25FPS<br>4MP 2590×1920P 25FPS<br>3MP 2048×1536P 25FPS<br>2MP 1920×1080P 60FPS<br>1/1.8" SONY CMOS<br>sensor ,color 0.001Lux<br>F1.2,black/white<br>0.0001Lux F1.2 |  |  |
| Fill light (mobile / computer<br>/ NVR settings)   | er Light sensor contorlled 3 white light ,10 level brightness settings                                                                                                                                               |                                                                                                               |                                                                                                                             |                                                                                                               |                                                                                                                          |                                                                                                               |                                                                                                                                                                              |                                                                                                                                                                                  |  |  |
| / WVK settings/                                    | Manual contorlled 3 white light , 10 level brightness settings                                                                                                                                                       |                                                                                                               |                                                                                                                             |                                                                                                               |                                                                                                                          |                                                                                                               |                                                                                                                                                                              |                                                                                                                                                                                  |  |  |
|                                                    | Light sensor contorlled 4 infrared light ,10 level brightness settings                                                                                                                                               |                                                                                                               |                                                                                                                             |                                                                                                               |                                                                                                                          |                                                                                                               |                                                                                                                                                                              |                                                                                                                                                                                  |  |  |
|                                                    | Manual contorlled 4 infrared light ,10 level brightness settings                                                                                                                                                     |                                                                                                               |                                                                                                                             |                                                                                                               |                                                                                                                          |                                                                                                               |                                                                                                                                                                              |                                                                                                                                                                                  |  |  |
| Image color                                        | Two modes: 1: white light - full color; 2: infrared light - automatic color to black;                                                                                                                                |                                                                                                               |                                                                                                                             |                                                                                                               |                                                                                                                          |                                                                                                               |                                                                                                                                                                              |                                                                                                                                                                                  |  |  |
| supporting device                                  | Support iOS, Android, computer, NVR.Compatible with hikvision, dahua, proprietary protocol.(Only support windows-IE browser for camera internal parameter setting)                                                   |                                                                                                               |                                                                                                                             |                                                                                                               |                                                                                                                          |                                                                                                               | 3)                                                                                                                                                                           |                                                                                                                                                                                  |  |  |
| supporting agreement                               | RTSP/FTP/PPPOE/DHCP/DDNS/NTP/UPnP/ONVIF;SDK Secondary development                                                                                                                                                    |                                                                                                               |                                                                                                                             |                                                                                                               |                                                                                                                          |                                                                                                               |                                                                                                                                                                              |                                                                                                                                                                                  |  |  |
| Material                                           | 316L stainless steel, anti-corrosion                                                                                                                                                                                 |                                                                                                               |                                                                                                                             |                                                                                                               |                                                                                                                          |                                                                                                               |                                                                                                                                                                              |                                                                                                                                                                                  |  |  |
| Waterproof level                                   | IP68 (permanent Installed under water)                                                                                                                                                                               |                                                                                                               |                                                                                                                             |                                                                                                               |                                                                                                                          |                                                                                                               |                                                                                                                                                                              |                                                                                                                                                                                  |  |  |
| Water pressure resistance                          | Maximum 500Kpa (Waterpressure resisitance 50M)                                                                                                                                                                       |                                                                                                               |                                                                                                                             |                                                                                                               |                                                                                                                          |                                                                                                               |                                                                                                                                                                              |                                                                                                                                                                                  |  |  |
| Cable                                              | The default length is 10 meters (the longest is no more than 80 meters), PU material, Diameter 6.7MM. Resistance to 60KG pull, Anti-aging, Anti-friction, Resistance to seawater corrosion, Special underwater wire. |                                                                                                               |                                                                                                                             |                                                                                                               |                                                                                                                          |                                                                                                               |                                                                                                                                                                              |                                                                                                                                                                                  |  |  |
| Use environment                                    | Sea water / fresh water /Underwater,land,Car,Shipborne.                                                                                                                                                              |                                                                                                               |                                                                                                                             |                                                                                                               |                                                                                                                          |                                                                                                               |                                                                                                                                                                              |                                                                                                                                                                                  |  |  |
| Working humidity                                   | 0%-100%                                                                                                                                                                                                              |                                                                                                               |                                                                                                                             |                                                                                                               |                                                                                                                          |                                                                                                               |                                                                                                                                                                              |                                                                                                                                                                                  |  |  |
| working temperature                                | -20°~55°                                                                                                                                                                                                             |                                                                                                               |                                                                                                                             |                                                                                                               |                                                                                                                          |                                                                                                               |                                                                                                                                                                              |                                                                                                                                                                                  |  |  |
| Power Supply                                       | Line length ≤ 10 meters;3 options:options 1:DC12V/POE 48V-54V IEEE.802.af power input and output pin: 1, 2 (+) / 3, 6 (-);<br>options 2:DC12-DC28V/AC12-AC28V;<br>options 3:POE 48V-54V;                             |                                                                                                               |                                                                                                                             |                                                                                                               |                                                                                                                          |                                                                                                               |                                                                                                                                                                              |                                                                                                                                                                                  |  |  |
|                                                    | Line length 11-80 meters;2 options:options 1:DC15-DC28V/AC15-AC28V;<br>options 2:POE 48V-54V;                                                                                                                        |                                                                                                               |                                                                                                                             |                                                                                                               |                                                                                                                          |                                                                                                               |                                                                                                                                                                              |                                                                                                                                                                                  |  |  |
| Camera size                                        | Ø70*100mm                                                                                                                                                                                                            |                                                                                                               |                                                                                                                             |                                                                                                               |                                                                                                                          |                                                                                                               |                                                                                                                                                                              |                                                                                                                                                                                  |  |  |
| Weight                                             | 2KG                                                                                                                                                                                                                  |                                                                                                               |                                                                                                                             |                                                                                                               |                                                                                                                          |                                                                                                               |                                                                                                                                                                              |                                                                                                                                                                                  |  |  |
| Package                                            | 1* camera<br>1* camera bracket<br>1*U disk (instruction and software)                                                                                                                                                |                                                                                                               |                                                                                                                             |                                                                                                               |                                                                                                                          |                                                                                                               |                                                                                                                                                                              |                                                                                                                                                                                  |  |  |