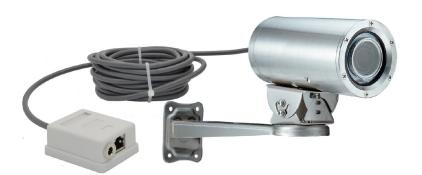

|                                                                                                               |                                                                                                                          |                                                                                                               |                                                                                                                                                                              |                                                                                                                                                                                  |  |  |