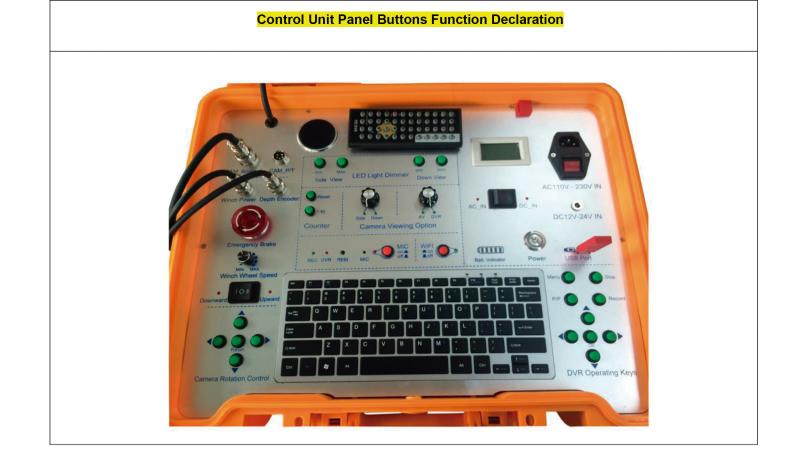

## ROYALTOOL

## 1. Dual Pan and Tilt Deep Well Inspection Camera System D10010PT-Dual

Application: Deep well/Borehole



## Feature:

- \* Dual waterproof camera for deep well inspection
- \* Dia.63mm x L570mm stainless steel 700TVL camera
- \* IP68 waterproof ,up to 50 Bars
- \* 200m-500m twist wires cable with electric winch
- \* Electric winch winding speed adjustable
- \* HD DVR control box with Audio/video recording function
- \* Built-in 128G Solid State Drives to storage video /Audio files
- \* Built-in compass and temperature sensor

\*Patent Pending Design \*



## **Detail Parts Spec:**







\*Patent Pending Design \*