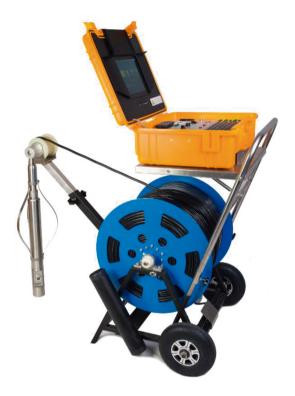

## 1. Dual Pan and Tilt Deep Well Inspection Camera System D10010PT-Dual

Application: Deep well/Borehole

## Feature:

- \* Dual waterproof camera for deep well inspection
- \* Dia.63mm x L570mm stainless steel 700TVL camera
- \* IP68 waterproof ,up to 50 Bars
- \* 200m-500m twist wires cable with electric winch
- \* Electric winch winding speed adjustable
- \* HD DVR control box with Audio/video recording function
- \* Built-in 128G Solid State Drives to storage video /Audio files
- \* Built-in compass and temperature sensor