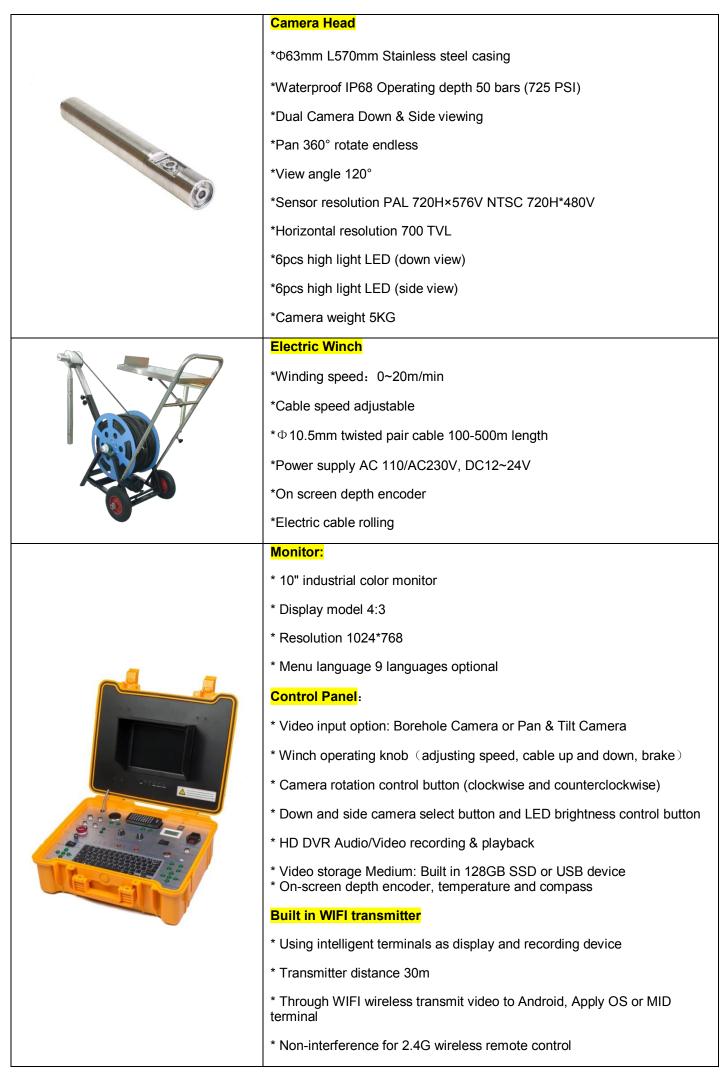

## ROYALTOOL

## 1. Dual Pan and Tilt Deep Well Inspection Camera System D10010PT-Dual

Application: Deep well/Borehole



## Feature:

- \* Dual waterproof camera for deep well inspection
- \* Dia.63mm x L570mm stainless steel 700TVL camera
- \* IP68 waterproof ,up to 50 Bars
- \* 200m-500m twist wires cable with electric winch
- \* Electric winch winding speed adjustable
- \* HD DVR control box with Audio/video recording function
- \* Built-in 128G Solid State Drives to storage video /Audio files
- \* Built-in compass and temperature sensor

\*Patent Pending Design \*



## **Detail Parts Spec:**







\*Patent Pending Design \*