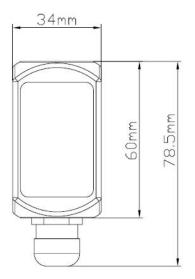

### Specifications: Transducer

| Transducers Type          | Clamp-on                                                                          |  |  |  |  |
|---------------------------|-----------------------------------------------------------------------------------|--|--|--|--|
| Degree of protection      | ection IP65. IP67 or IP68 according to EN60529                                    |  |  |  |  |
| Suited Liquid Tomporature | Std. Temp.: -35 $^\circ C$ ~85 $^\circ C$ for short periods up to 120 $^\circ C$  |  |  |  |  |
| Suited Liquid Temperature | High Temp.: -35 $^\circ$ C ~200 $^\circ$ C for short periods up to 250 $^\circ$ C |  |  |  |  |
| Pipe diameter range       | 40-4000 mm                                                                        |  |  |  |  |
| Transducer Size           | 60(h)*34(w)*32(d)mm                                                               |  |  |  |  |
| Material of transducer    | Aluminum for standard temp.sensor and peek for high temp.sensor                   |  |  |  |  |
| Cable Length              | Std: 10m                                                                          |  |  |  |  |

#### Transducer:

Images:

UA108DOP

Transmitter

Transducer

S-S Belt

Couplant