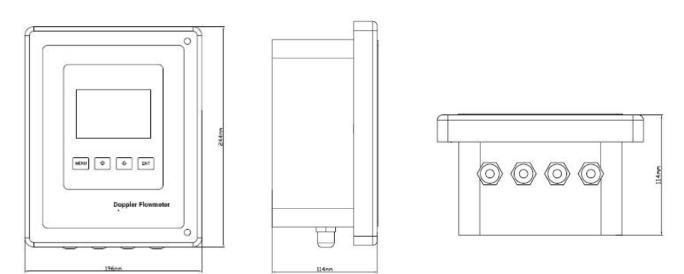

#### **Specifications: Transmitter**

| Resolution0.25mm/sRepeatability0.2% of readingAccuracy0.5% - 2.0% F.S.Response time2-60s for optionalFlow Velocity Range0.05- 12 m/sLiquid Types SupportedLiquids containing 100ppm of reflectors and at least 20% of the reflectors<br>are larger than 100 micron.Power SupplyAC: 85-265V DC: 24V/500mAEnclosure typeWall-mountedDegree of protectionIP66 according to EN60529Operating temperature-20°C to +60°CHousing materialFiberglassMeasurement Channels1Display2 line × 8 characters LCD, 8-digit rate or 8-digit total (resettable)UnitsUser Configured (English and Metric)RateRate and Velocity DisplayTotalizedgallons, ft³, barrels, lbs, liters, m³,kgCommunication4-20mA, Relay and OCT outputkeypad4pcs buttons | Measurement principle  | Doppler ultrasonic                                                    |  |  |  |  |  |
|----------------------------------------------------------------------------------------------------------------------------------------------------------------------------------------------------------------------------------------------------------------------------------------------------------------------------------------------------------------------------------------------------------------------------------------------------------------------------------------------------------------------------------------------------------------------------------------------------------------------------------------------------------------------------------------------------------------------------------|------------------------|-----------------------------------------------------------------------|--|--|--|--|--|
| Accuracy0.5% 2.0% F.S.Response time2-60s for optionalFlow Velocity Range0.05- 12 m/sLiquid Types SupportedLiquids containing 100ppm of reflectors and at least 20% of the reflectors<br>are larger than 100 micron.Power SupplyAC: 85-265V DC: 24V/500mAEnclosure typeWall-mountedDegree of protectionIP66 according to EN60529Operating temperature-20°C to +60°CHousing materialFiberglassMeasurement Channels1Display2 line × 8 characters LCD, 8-digit rate or 8-digit total (resettable)UnitsUser Configured (English and Metric)RateRate and Velocity DisplayTotalizedgallons, ft³, barrels, lbs, liters, m³,kgCommunication4-20mA,Relay and OCT outputkeypad4pcs buttons                                                  |                        |                                                                       |  |  |  |  |  |
| Accuracy0.5% 2.0% F.S.Response time2-60s for optionalFlow Velocity Range0.05- 12 m/sLiquid Types SupportedLiquids containing 100ppm of reflectors and at least 20% of the reflectors<br>are larger than 100 micron.Power SupplyAC: 85-265V DC: 24V/500mAEnclosure typeWall-mountedDegree of protectionIP66 according to EN60529Operating temperature-20°C to +60°CHousing materialFiberglassMeasurement Channels1Display2 line × 8 characters LCD, 8-digit rate or 8-digit total (resettable)UnitsUser Configured (English and Metric)RateRate and Velocity DisplayTotalizedgallons, ft³, barrels, lbs, liters, m³,kgCommunication4-20mA,Relay and OCT outputkeypad4pcs buttons                                                  | Repeatability          |                                                                       |  |  |  |  |  |
| Response time2-60s for optionalFlow Velocity Range0.05- 12 m/sLiquid Types SupportedLiquids containing 100ppm of reflectors and at least 20% of the reflectors<br>are larger than 100 micron.Power SupplyAC: 85-265V DC: 24V/500mAEnclosure typeWall-mountedDegree of protectionIP66 according to EN60529Operating temperature-20°C to +60°CHousing materialFiberglassMeasurement Channels1Display2 line × 8 characters LCD, 8-digit rate or 8-digit total (resettable)UnitsUser Configured (English and Metric)RateRate and Velocity DisplayTotalizedgallons, ft³, barrels, lbs, liters, m³,kgCommunication4-20mA,Relay and OCT outputkeypad4pcs buttons                                                                        |                        |                                                                       |  |  |  |  |  |
| Flow Velocity Range0.05- 12 m/sLiquid Types SupportedLiquids containing 100ppm of reflectors and at least 20% of the reflectors<br>are larger than 100 micron.Power SupplyAC: 85-265VDC: 24V/500mAEnclosure typeWall-mountedDegree of protectionIP66 according to EN60529Operating temperature-20 °C to +60 °CHousing materialFiberglassMeasurement Channels1Display2 line × 8 characters LCD, 8-digit rate or 8-digit total (resettable)UnitsUser Configured (English and Metric)RateRate and Velocity DisplayTotalizedgallons, ft³, barrels, lbs, liters, m³,kgCommunication4-20mA,Relay and OCT outputkeypad4pcs buttons                                                                                                      | ,                      |                                                                       |  |  |  |  |  |
| Liquid Types SupportedLiquids containing 100ppm of reflectors and at least 20% of the reflectors<br>are larger than 100 micron.Power SupplyAC: 85-265VDC: 24V/500mAEnclosure typeWall-mountedDegree of protectionIP66 according to EN60529Operating temperature-20°C to +60°CHousing materialFiberglassMeasurement Channels1Display2 line × 8 characters LCD, 8-digit rate or 8-digit total (resettable)UnitsUser Configured (English and Metric)RateRate and Velocity DisplayTotalizedgallons, ft³, barrels, lbs, liters, m³,kgCommunication4-20mA,Relay and OCT outputkeypad4pcs buttons                                                                                                                                       | •                      | •                                                                     |  |  |  |  |  |
| Enclosure typeWall-mountedDegree of protectionIP66 according to EN60529Operating temperature-20°C to +60°CHousing materialFiberglassMeasurement Channels1Display2 line × 8 characters LCD, 8-digit rate or 8-digit total (resettable)UnitsUser Configured (English and Metric)RateRate and Velocity DisplayTotalizedgallons, ft³, barrels, lbs, liters, m³,kgCommunication4-20mA,Relay and OCT outputkeypad4pcs buttons                                                                                                                                                                                                                                                                                                          | Liquid Types Supported |                                                                       |  |  |  |  |  |
| Degree of protectionIP66 according to EN60529Operating temperature-20°C to +60°CHousing materialFiberglassMeasurement Channels1Display2 line × 8 characters LCD, 8-digit rate or 8-digit total (resettable)UnitsUser Configured (English and Metric)RateRate and Velocity DisplayTotalizedgallons, ft³, barrels, lbs, liters, m³,kgCommunication4-20mA,Relay and OCT outputkeypad4pcs buttons                                                                                                                                                                                                                                                                                                                                    | Power Supply           | AC: 85-265V DC: 24V/500mA                                             |  |  |  |  |  |
| Operating temperature-20°C to +60°CHousing materialFiberglassMeasurement Channels1Display2 line × 8 characters LCD, 8-digit rate or 8-digit total (resettable)UnitsUser Configured (English and Metric)RateRate and Velocity DisplayTotalizedgallons, ft³, barrels, lbs, liters, m³,kgCommunication4-20mA,Relay and OCT outputkeypad4pcs buttons                                                                                                                                                                                                                                                                                                                                                                                 | Enclosure type         | Wall-mounted                                                          |  |  |  |  |  |
| Housing materialFiberglassMeasurement Channels1Display2 line × 8 characters LCD, 8-digit rate or 8-digit total (resettable)UnitsUser Configured (English and Metric)RateRate and Velocity DisplayTotalizedgallons, ft³, barrels, lbs, liters, m³,kgCommunication4-20mA,Relay and OCT outputkeypad4pcs buttons                                                                                                                                                                                                                                                                                                                                                                                                                    | Degree of protection   | f protection IP66 according to EN60529                                |  |  |  |  |  |
| Measurement Channels1Display2 line × 8 characters LCD, 8-digit rate or 8-digit total (resettable)UnitsUser Configured (English and Metric)RateRate and Velocity DisplayTotalizedgallons, ft³, barrels, lbs, liters, m³,kgCommunication4-20mA,Relay and OCT outputkeypad4pcs buttons                                                                                                                                                                                                                                                                                                                                                                                                                                              | Operating temperature  | -20℃ to +60℃                                                          |  |  |  |  |  |
| Display2 line × 8 characters LCD, 8-digit rate or 8-digit total (resettable)UnitsUser Configured (English and Metric)RateRate and Velocity DisplayTotalizedgallons, ft³, barrels, lbs, liters, m³,kgCommunication4-20mA,Relay and OCT outputkeypad4pcs buttons                                                                                                                                                                                                                                                                                                                                                                                                                                                                   | Housing material       | Fiberglass                                                            |  |  |  |  |  |
| UnitsUser Configured (English and Metric)RateRate and Velocity DisplayTotalizedgallons, ft³, barrels, lbs, liters, m³,kgCommunication4-20mA,Relay and OCT outputkeypad4pcs buttons                                                                                                                                                                                                                                                                                                                                                                                                                                                                                                                                               | Measurement Channels   | 1                                                                     |  |  |  |  |  |
| RateRate and Velocity DisplayTotalizedgallons, ft³, barrels, lbs, liters, m³,kgCommunication4-20mA,Relay and OCT outputkeypad4pcs buttons                                                                                                                                                                                                                                                                                                                                                                                                                                                                                                                                                                                        | Display                | 2 line × 8 characters LCD, 8-digit rate or 8-digit total (resettable) |  |  |  |  |  |
| Totalizedgallons, ft³, barrels, lbs, liters, m³,kgCommunication4-20mA,Relay and OCT outputkeypad4pcs buttons                                                                                                                                                                                                                                                                                                                                                                                                                                                                                                                                                                                                                     | Units                  | User Configured (English and Metric)                                  |  |  |  |  |  |
| Communication4-20mA,Relay and OCT outputkeypad4pcs buttons                                                                                                                                                                                                                                                                                                                                                                                                                                                                                                                                                                                                                                                                       | Rate                   | Rate and Velocity Display                                             |  |  |  |  |  |
| keypad 4pcs buttons                                                                                                                                                                                                                                                                                                                                                                                                                                                                                                                                                                                                                                                                                                              | Totalized              | gallons, ft³, barrels, lbs, liters, m³,kg                             |  |  |  |  |  |
|                                                                                                                                                                                                                                                                                                                                                                                                                                                                                                                                                                                                                                                                                                                                  | Communication          | 4-20mA,Relay and OCT output                                           |  |  |  |  |  |
| Size 244(b)*196(w)*114(d)mm                                                                                                                                                                                                                                                                                                                                                                                                                                                                                                                                                                                                                                                                                                      | keypad                 | 4pcs buttons                                                          |  |  |  |  |  |
|                                                                                                                                                                                                                                                                                                                                                                                                                                                                                                                                                                                                                                                                                                                                  | Size                   | 244(h)*196(w)*114(d)mm                                                |  |  |  |  |  |
| Weight 2.4kg                                                                                                                                                                                                                                                                                                                                                                                                                                                                                                                                                                                                                                                                                                                     | Weight                 | 2.4kg                                                                 |  |  |  |  |  |

### Transmitter: