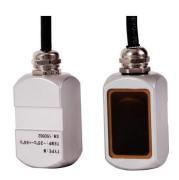

#### Transducer:

Images:

UA108DOP

Transmitter

Transducer

S-S Belt

Couplant

### Specifications: Transducer

| Transducers Type          | Clamp-on                                                                          |  |  |  |  |
|---------------------------|-----------------------------------------------------------------------------------|--|--|--|--|
| Degree of protection      | ection IP65. IP67 or IP68 according to EN60529                                    |  |  |  |  |
| Suited Liquid Tomporature | Std. Temp.: -35 $^\circ C$ ~85 $^\circ C$ for short periods up to 120 $^\circ C$  |  |  |  |  |
| Suited Liquid Temperature | High Temp.: -35 $^\circ$ C ~200 $^\circ$ C for short periods up to 250 $^\circ$ C |  |  |  |  |
| Pipe diameter range       | 40-4000 mm                                                                        |  |  |  |  |
| Transducer Size           | 60(h)*34(w)*32(d)mm                                                               |  |  |  |  |
| Material of transducer    | Aluminum for standard temp.sensor and peek for high temp.sensor                   |  |  |  |  |
| Cable Length              | Std: 10m                                                                          |  |  |  |  |