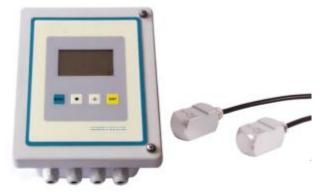

### Wall-mounted Doppler Ultrasonic Flowmeter

**UA108DOP Wall-mounted Doppler Ultrasonic Flow Meter** is designed to measure volumetric flow of liquid within closed conduit, the pipe line must be full of liquids, and there must be a certain amount of air bubbles or suspended solids in liquid.

The Doppler ultrasonic flow meter can display flow rate and flow totalizer, etc., and is configured with 4-20mA, Relays,OCT outputs.

#### Transducer:

Images:

UA108DOP

Transmitter

Transducer

S-S Belt

Couplant

#### UA108DOP