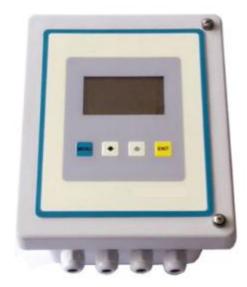

### Transmitter:

#### **Specifications: Transmitter**

| Resolution0.25mm/sRepeatability0.2% of readingAccuracy0.5% - 2.0% F.S.Response time2-60s for optionalFlow Velocity Range0.05- 12 m/sLiquid Types SupportedLiquids containing 100ppm of reflectors and at least 20% of the reflectors<br>are larger than 100 micron.Power SupplyAC: 85-265V DC: 24V/500mAEnclosure typeWall-mountedDegree of protectionIP66 according to EN60529Operating temperature-20°C to +60°CHousing materialFiberglassMeasurement Channels1Display2 line × 8 characters LCD, 8-digit rate or 8-digit total (resettable)UnitsUser Configured (English and Metric)RateRate and Velocity DisplayTotalizedgallons, ft³, barrels, lbs, liters, m³,kgCommunication4-20mA, Relay and OCT outputkeypad4pcs buttons | Measurement principle  | Doppler ultrasonic                                                    |  |  |  |  |  |
|----------------------------------------------------------------------------------------------------------------------------------------------------------------------------------------------------------------------------------------------------------------------------------------------------------------------------------------------------------------------------------------------------------------------------------------------------------------------------------------------------------------------------------------------------------------------------------------------------------------------------------------------------------------------------------------------------------------------------------|------------------------|-----------------------------------------------------------------------|--|--|--|--|--|
| Accuracy0.5% 2.0% F.S.Response time2-60s for optionalFlow Velocity Range0.05- 12 m/sLiquid Types SupportedLiquids containing 100ppm of reflectors and at least 20% of the reflectors<br>are larger than 100 micron.Power SupplyAC: 85-265V DC: 24V/500mAEnclosure typeWall-mountedDegree of protectionIP66 according to EN60529Operating temperature-20°C to +60°CHousing materialFiberglassMeasurement Channels1Display2 line × 8 characters LCD, 8-digit rate or 8-digit total (resettable)UnitsUser Configured (English and Metric)RateRate and Velocity DisplayTotalizedgallons, ft³, barrels, lbs, liters, m³,kgCommunication4-20mA,Relay and OCT outputkeypad4pcs buttons                                                  |                        |                                                                       |  |  |  |  |  |
| Accuracy0.5% 2.0% F.S.Response time2-60s for optionalFlow Velocity Range0.05- 12 m/sLiquid Types SupportedLiquids containing 100ppm of reflectors and at least 20% of the reflectors<br>are larger than 100 micron.Power SupplyAC: 85-265V DC: 24V/500mAEnclosure typeWall-mountedDegree of protectionIP66 according to EN60529Operating temperature-20°C to +60°CHousing materialFiberglassMeasurement Channels1Display2 line × 8 characters LCD, 8-digit rate or 8-digit total (resettable)UnitsUser Configured (English and Metric)RateRate and Velocity DisplayTotalizedgallons, ft³, barrels, lbs, liters, m³,kgCommunication4-20mA,Relay and OCT outputkeypad4pcs buttons                                                  | Repeatability          |                                                                       |  |  |  |  |  |
| Response time2-60s for optionalFlow Velocity Range0.05- 12 m/sLiquid Types SupportedLiquids containing 100ppm of reflectors and at least 20% of the reflectors<br>are larger than 100 micron.Power SupplyAC: 85-265V DC: 24V/500mAEnclosure typeWall-mountedDegree of protectionIP66 according to EN60529Operating temperature-20°C to +60°CHousing materialFiberglassMeasurement Channels1Display2 line × 8 characters LCD, 8-digit rate or 8-digit total (resettable)UnitsUser Configured (English and Metric)RateRate and Velocity DisplayTotalizedgallons, ft³, barrels, lbs, liters, m³,kgCommunication4-20mA,Relay and OCT outputkeypad4pcs buttons                                                                        |                        |                                                                       |  |  |  |  |  |
| Flow Velocity Range0.05- 12 m/sLiquid Types SupportedLiquids containing 100ppm of reflectors and at least 20% of the reflectors<br>are larger than 100 micron.Power SupplyAC: 85-265VDC: 24V/500mAEnclosure typeWall-mountedDegree of protectionIP66 according to EN60529Operating temperature-20 °C to +60 °CHousing materialFiberglassMeasurement Channels1Display2 line × 8 characters LCD, 8-digit rate or 8-digit total (resettable)UnitsUser Configured (English and Metric)RateRate and Velocity DisplayTotalizedgallons, ft³, barrels, lbs, liters, m³,kgCommunication4-20mA,Relay and OCT outputkeypad4pcs buttons                                                                                                      | ,                      |                                                                       |  |  |  |  |  |
| Liquid Types SupportedLiquids containing 100ppm of reflectors and at least 20% of the reflectors<br>are larger than 100 micron.Power SupplyAC: 85-265VDC: 24V/500mAEnclosure typeWall-mountedDegree of protectionIP66 according to EN60529Operating temperature-20°C to +60°CHousing materialFiberglassMeasurement Channels1Display2 line × 8 characters LCD, 8-digit rate or 8-digit total (resettable)UnitsUser Configured (English and Metric)RateRate and Velocity DisplayTotalizedgallons, ft³, barrels, lbs, liters, m³,kgCommunication4-20mA,Relay and OCT outputkeypad4pcs buttons                                                                                                                                       | •                      | •                                                                     |  |  |  |  |  |
| Enclosure typeWall-mountedDegree of protectionIP66 according to EN60529Operating temperature-20°C to +60°CHousing materialFiberglassMeasurement Channels1Display2 line × 8 characters LCD, 8-digit rate or 8-digit total (resettable)UnitsUser Configured (English and Metric)RateRate and Velocity DisplayTotalizedgallons, ft³, barrels, lbs, liters, m³,kgCommunication4-20mA,Relay and OCT outputkeypad4pcs buttons                                                                                                                                                                                                                                                                                                          | Liquid Types Supported |                                                                       |  |  |  |  |  |
| Degree of protectionIP66 according to EN60529Operating temperature-20°C to +60°CHousing materialFiberglassMeasurement Channels1Display2 line × 8 characters LCD, 8-digit rate or 8-digit total (resettable)UnitsUser Configured (English and Metric)RateRate and Velocity DisplayTotalizedgallons, ft³, barrels, lbs, liters, m³,kgCommunication4-20mA,Relay and OCT outputkeypad4pcs buttons                                                                                                                                                                                                                                                                                                                                    | Power Supply           | AC: 85-265V DC: 24V/500mA                                             |  |  |  |  |  |
| Operating temperature-20°C to +60°CHousing materialFiberglassMeasurement Channels1Display2 line × 8 characters LCD, 8-digit rate or 8-digit total (resettable)UnitsUser Configured (English and Metric)RateRate and Velocity DisplayTotalizedgallons, ft³, barrels, lbs, liters, m³,kgCommunication4-20mA,Relay and OCT outputkeypad4pcs buttons                                                                                                                                                                                                                                                                                                                                                                                 | Enclosure type         | Wall-mounted                                                          |  |  |  |  |  |
| Housing materialFiberglassMeasurement Channels1Display2 line × 8 characters LCD, 8-digit rate or 8-digit total (resettable)UnitsUser Configured (English and Metric)RateRate and Velocity DisplayTotalizedgallons, ft³, barrels, lbs, liters, m³,kgCommunication4-20mA,Relay and OCT outputkeypad4pcs buttons                                                                                                                                                                                                                                                                                                                                                                                                                    | Degree of protection   | f protection IP66 according to EN60529                                |  |  |  |  |  |
| Measurement Channels1Display2 line × 8 characters LCD, 8-digit rate or 8-digit total (resettable)UnitsUser Configured (English and Metric)RateRate and Velocity DisplayTotalizedgallons, ft³, barrels, lbs, liters, m³,kgCommunication4-20mA,Relay and OCT outputkeypad4pcs buttons                                                                                                                                                                                                                                                                                                                                                                                                                                              | Operating temperature  | -20℃ to +60℃                                                          |  |  |  |  |  |
| Display2 line × 8 characters LCD, 8-digit rate or 8-digit total (resettable)UnitsUser Configured (English and Metric)RateRate and Velocity DisplayTotalizedgallons, ft³, barrels, lbs, liters, m³,kgCommunication4-20mA,Relay and OCT outputkeypad4pcs buttons                                                                                                                                                                                                                                                                                                                                                                                                                                                                   | Housing material       | Fiberglass                                                            |  |  |  |  |  |
| UnitsUser Configured (English and Metric)RateRate and Velocity DisplayTotalizedgallons, ft³, barrels, lbs, liters, m³,kgCommunication4-20mA,Relay and OCT outputkeypad4pcs buttons                                                                                                                                                                                                                                                                                                                                                                                                                                                                                                                                               | Measurement Channels   | 1                                                                     |  |  |  |  |  |
| RateRate and Velocity DisplayTotalizedgallons, ft³, barrels, lbs, liters, m³,kgCommunication4-20mA,Relay and OCT outputkeypad4pcs buttons                                                                                                                                                                                                                                                                                                                                                                                                                                                                                                                                                                                        | Display                | 2 line × 8 characters LCD, 8-digit rate or 8-digit total (resettable) |  |  |  |  |  |
| Totalizedgallons, ft³, barrels, lbs, liters, m³,kgCommunication4-20mA,Relay and OCT outputkeypad4pcs buttons                                                                                                                                                                                                                                                                                                                                                                                                                                                                                                                                                                                                                     | Units                  | User Configured (English and Metric)                                  |  |  |  |  |  |
| Communication4-20mA,Relay and OCT outputkeypad4pcs buttons                                                                                                                                                                                                                                                                                                                                                                                                                                                                                                                                                                                                                                                                       | Rate                   | Rate and Velocity Display                                             |  |  |  |  |  |
| keypad 4pcs buttons                                                                                                                                                                                                                                                                                                                                                                                                                                                                                                                                                                                                                                                                                                              | Totalized              | gallons, ft³, barrels, lbs, liters, m³,kg                             |  |  |  |  |  |
|                                                                                                                                                                                                                                                                                                                                                                                                                                                                                                                                                                                                                                                                                                                                  | Communication          | 4-20mA,Relay and OCT output                                           |  |  |  |  |  |
| Size 244(b)*196(w)*114(d)mm                                                                                                                                                                                                                                                                                                                                                                                                                                                                                                                                                                                                                                                                                                      | keypad                 | 4pcs buttons                                                          |  |  |  |  |  |
|                                                                                                                                                                                                                                                                                                                                                                                                                                                                                                                                                                                                                                                                                                                                  | Size                   | 244(h)*196(w)*114(d)mm                                                |  |  |  |  |  |
| Weight 2.4kg                                                                                                                                                                                                                                                                                                                                                                                                                                                                                                                                                                                                                                                                                                                     | Weight                 | 2.4kg                                                                 |  |  |  |  |  |