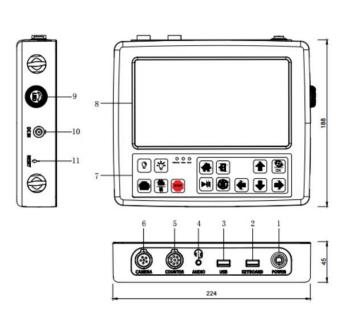

1. POWER Press the button for 3 seconds to turn on /off the control box
2. Keboard Insert 2.4G wireless keyboard adaptor
3.USB Insert external USB disk to record and save the video& picture files. Please don't remove the USB flash disk when it is recording
4.Audio Insert the 3.5mm earphone
5.Counter Use 8pin link cable, one port to "COUNTER" port, the other to cable reel "Meter counter port".
6.Camera Connect 6pin link cable to cable reel
7.Control Panel Details reference picture(1-1)
8.Monitor 8inch HD screen ,1280x720 resolution
9.Led Dimmer Adjust 18mm,23mm,29mm,40mm and 55mm camera LED brightness
10.DC IN Connecting extra charge adaptor
11.RESET When the system is halted