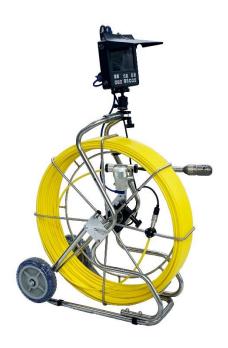

PT Camera

PT Camera

- \* Fiberglass push rod cable
- \* Cable diameter 9mm
- \* Cable length 60m 150m option
- \* Reel size L700\*W280\*H840mm
- \* Reel brake available
- \* Updated digital meter counter, error rate less than 1%

\*Size: 32x22x25cm

\*Easy to carry

\*Include: Camera head/Control unit/Wireless keyboard/Test cable/Link cable/User mannual

Total weight: 42KG

Packing carton size: Packing carton size: 84.5 X 43.5 X 93CM, 48.5 X 21.5X42.5CM