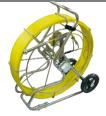

PT Camera

PT Camera

- \* Fiberglass push rod cable
- \* Cable diameter 9mm
- \* Cable length 60m 150m option
- \* Reel size L700\*W280\*H840mm
- \* Reel brake available
- \* Updated digital meter counter, error rate less than 1%