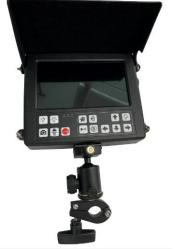

## Detail Parts Spec:

- Camera size 45mm x 107mm, sensor 1024x768v
- \* Waterproof IP68 up to 3 bar
- \* View range Horizontal:101°
- \* Pan 360° rotate endless
- \* 6pcs high light LED (down view)
- \* 6pcs high light LED (side view)
- \* Detachable connection to Cable Reel
- \* Lens window sapphire glass
- \* Built-in 512Hz transmitter optional
- \*8"HD IPS LCD Screen, 1280X720 resolution, 16:9 display model
- \*HD DVR SYSTEM with recording 720P video
- \*DVR recording system with AVI video format
- \*Waterproof LCD panel
- \*USB wireless Keyboard real time typewriting
- \* USB port to connect storage device ( 16G USB flash disk)
- \* Built-in 7000mA rechargeable Li-ion Battery Pack
- \*Battery level indicator
- \* Sunshade is included
- \* Box size 23x20x5cm
- \*AC 110V-240V 1.5A power charger
- \*Charging time 7 hours, working time about 4 hours
- \*Can fix on the cable reel, can be handhold, can hang on the neck(optional)

\*Size: 32x22x25cm

\*Easy to carry

\*Include: Camera head/Control unit/Wireless keyboard/Test cable/Link cable/User mannual

Total weight: 42KG

Packing carton size: Packing carton size: 84.5 X 43.5 X 93CM, 48.5 X 21.5X42.5CM