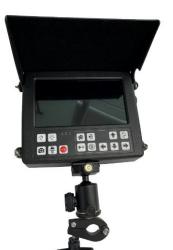

## Detail Parts Spec:

- Camera size 45mm x 107mm, sensor 1024x768v
- \* Waterproof IP68 up to 3 bar
- \* View range Horizontal:101°
- \* Pan 360° rotate endless
- \* 6pcs high light LED (down view)
- \* 6pcs high light LED (side view)
- \* Detachable connection to Cable Reel
- \* Lens window sapphire glass
- \* Built-in 512Hz transmitter optional
- \*8"HD IPS LCD Screen, 1280X720 resolution, 16:9 display model
- \*HD DVR SYSTEM with recording 720P video
- \*DVR recording system with AVI video format
- \*Waterproof LCD panel
- \*USB wireless Keyboard real time typewriting
- \* USB port to connect storage device ( 16G USB flash disk)
- \* Built-in 7000mA rechargeable Li-ion Battery Pack
- \*Battery level indicator
- \* Sunshade is included
- \* Box size 23x20x5cm
- \*AC 110V-240V 1.5A power charger
- \*Charging time 7 hours, working time about 4 hours
- \*Can fix on the cable reel, can be handhold, can hang on the neck(optional)

1. POWER Press the button for 3 seconds to turn on /off the control box
2. Keboard Insert 2.4G wireless keyboard adaptor
3.USB Insert external USB disk to record and save the video& picture files. Please don't remove the USB flash disk when it is recording
4.Audio Insert the 3.5mm earphone
5.Counter Use 8pin link cable, one port to "COUNTER" port, the other to cable reel "Meter counter port".
6.Camera Connect 6pin link cable to cable reel
7.Control Panel Details reference picture(1-1)
8.Monitor 8inch HD screen ,1280x720 resolution
9.Led Dimmer Adjust 18mm,23mm,29mm,40mm and 55mm camera LED brightness
10.DC IN Connecting extra charge adaptor
11.RESET When the system is halted