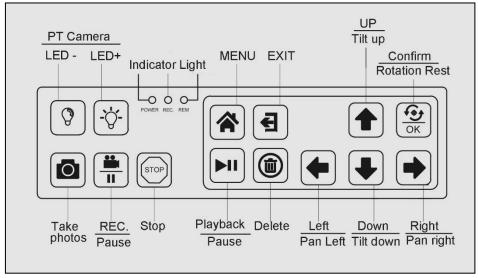

1. POWER Press the button for 3 seconds to turn on /off the control box
2. Keboard Insert 2.4G wireless keyboard adaptor
3.USB Insert external USB disk to record and save the video& picture files. Please don't remove the USB flash disk when it is recording
4.Audio Insert the 3.5mm earphone
5.Counter Use 8pin link cable, one port to "COUNTER" port, the other to cable reel "Meter counter port".
6.Camera Connect 6pin link cable to cable reel
7.Control Panel Details reference picture(1-1)
8.Monitor 8inch HD screen ,1280x720 resolution
9.Led Dimmer Adjust 18mm,23mm,29mm,40mm and 55mm camera LED brightness
10.DC IN Connecting extra charge adaptor
11.RESET When the system is halted