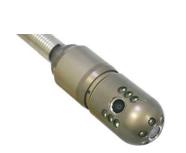

## Feature:

- 1.Φ 45mm\*107mm(L) dual camera head
- 2. Side camera with 6pcs led lights with 360° rotating endless, Front camera with 6pcs led lights.
- 3. 1024x768v
- 4. Waterproof up to 3 bars.
- 5. 8"HD IPS LCD Screen. Compact and integrated DVR control unit, easy of use
- 6.Vdeo/audio/text recording.
- 7. Dia 9mm fiberglass rod. 60M/120M option.
- 8. USB bluetooth, keyboard to typewrite the words.
- 9. Digital meter-counter function, error is less than 1%

## Detail Parts Spec:

- Camera size 45mm x 107mm, sensor 1024x768v
- \* Waterproof IP68 up to 3 bar
- \* View range Horizontal:101°
- \* Pan 360° rotate endless
- \* 6pcs high light LED (down view)
- \* 6pcs high light LED (side view)
- \* Detachable connection to Cable Reel
- \* Lens window sapphire glass
- \* Built-in 512Hz transmitter optional
- \*8"HD IPS LCD Screen, 1280X720 resolution, 16:9 display model
- \*HD DVR SYSTEM with recording 720P video
- \*DVR recording system with AVI video format
- \*Waterproof LCD panel
- \*USB wireless Keyboard real time typewriting
- \* USB port to connect storage device ( 16G USB flash disk)
- \* Built-in 7000mA rechargeable Li-ion Battery Pack
- \*Battery level indicator
- \* Sunshade is included
- \* Box size 23x20x5cm
- \*AC 110V-240V 1.5A power charger
- \*Charging time 7 hours, working time about 4 hours
- \*Can fix on the cable reel, can be handhold, can hang on the neck(optional)