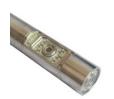

#### **Camera Head**

- \*Dia 45mm x 422mm dual view(side/down) rotation camera head
- \*Pan 360° rotation endless, waterproof 30bars.300M water depth
- \*1/3 CMOS, 1.3MP pixel HD camera resolution
- \*Lens angle: Horizontal:101°Vertical:74.6°Diagonal:131°
- \*6 pcs high light LED (down view)
- \*6 pcs high light LED (side view)