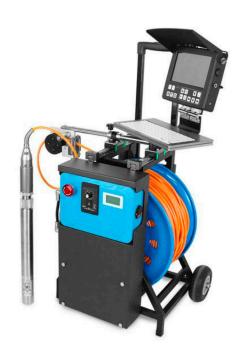

# 1.Dual Pan and Tilt Deep Well Inspection Camera System D10015PT-Dual With detachable motorized winch

Application: Deep well/Borehole

# **Motorized Cable Winch**

- \* Cable Reel with depth counter
- \* Dia.8mm flexible soft cable
- \* Detachable motorized cable winch with digital meter counter
- \*Motor: DC24V 200W
- $^{\star}$  Tray on the wheel, so the screen and keyboard can 360  $^{\circ}\,$  rotate
- \* Updated digital meter counter, error rate less than 1%
- \* Cable length 200m

# **Multiple DVR control unit**

- \* 8"HD IPS LCD Screen, 1280X720 resolution, 16:9 display model
- \* HD DVR SYSTEM with recording 720P video
- \* DVR recording system with AVI video format
- \* Waterproof LCD panel
- \* USB wireless Keyboard real time typewriting
- \* USB port to connect storage device ( 16G USB flash disk)
- \* Built-in 10500mA rechargeable Li-ion Battery Pack
- \* Battery level indicator
- \* Sunshade is included
- \* Box size 23x20x5cm
- \* AC 110V-240V 1.5A power charger
- \* Charging time 7 hours, working time about 5 hours
- \* Can fix on the cable reel, can be handhold, can hang on the neck(optional)

\*Size: 32x22x25cm

\*Easy to carry

\*Include: Camera head/control unit/wireless keyboard/test cable/link

cables/user manual

Total weight: 42KG

Carton box size: 61x42x76cm 37X33X46cm

\*Patent Pending Design \*