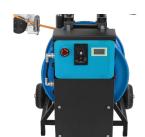

# **Motorized Cable Winch**

- \* Cable Reel with depth counter
- \* Dia.8mm flexible soft cable
- \* Detachable motorized cable winch with digital meter counter
- \*Motor: DC24V 200W
- $^{\star}$  Tray on the wheel, so the screen and keyboard can 360  $^{\circ}\,$  rotate
- \* Updated digital meter counter, error rate less than 1%
- \* Cable length 200m