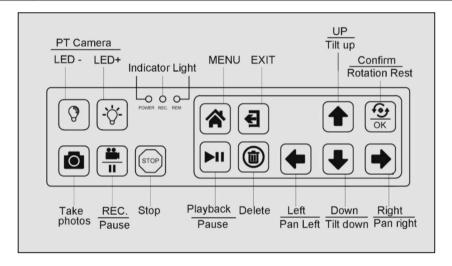

# **Multiple DVR Functions Instruction**

| 1.Power         | Press the button for 3 seconds to turn on /off the control box                                                                    |
|-----------------|-----------------------------------------------------------------------------------------------------------------------------------|
| 2.Keyboard      | Insert 2.4G wireless keyboard adaptor                                                                                             |
| 3.USB           | Insert external USB disk to record and save the video& picture files. Please don't remove the USB flash disk when it is recording |
| 4.Audio         | Insert the 3.5mm earphone                                                                                                         |
| 5.Counter       | Use 8pin link cable, one port to "COUNTER" port, the other to cable reel "Meter counter port".                                    |
| 6.Camera        | Connect 6pin link cable to cable reel                                                                                             |
| 7.Control Panel | Details reference picture as follows                                                                                              |
| 8.Monitor       | 8inch HD screen ,1280x720 resolution                                                                                              |
| 9.Led Dimmer    | Adjust 18mm,23mm,29mm,40mm and 55mm camera LED brightness                                                                         |
| 10.DC IN        | Connecting extra charge adaptor                                                                                                   |
| 11.RESET        | When the system is halted                                                                                                         |