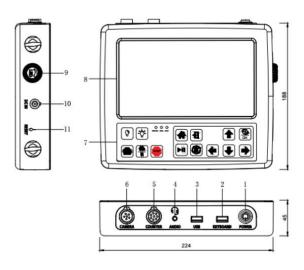

# **Multiple DVR Functions Instruction**

| 1.Power         | Press the button for 3 seconds to turn on /off the control box                                                                    |
|-----------------|-----------------------------------------------------------------------------------------------------------------------------------|
| 2.Keyboard      | Insert 2.4G wireless keyboard adaptor                                                                                             |
| 3.USB           | Insert external USB disk to record and save the video& picture files. Please don't remove the USB flash disk when it is recording |
| 4.Audio         | Insert the 3.5mm earphone                                                                                                         |
| 5.Counter       | Use 8pin link cable, one port to "COUNTER" port, the other to cable reel "Meter counter port".                                    |
| 6.Camera        | Connect 6pin link cable to cable reel                                                                                             |
| 7.Control Panel | Details reference picture as follows                                                                                              |
| 8.Monitor       | 8inch HD screen ,1280x720 resolution                                                                                              |
| 9.Led Dimmer    | Adjust 18mm,23mm,29mm,40mm and 55mm camera LED brightness                                                                         |
| 10.DC IN        | Connecting extra charge adaptor                                                                                                   |
| 11.RESET        | When the system is halted                                                                                                         |