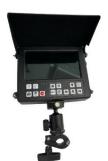

# **Multiple DVR control unit**

- \* 8"HD IPS LCD Screen, 1280X720 resolution, 16:9 display model
- \* HD DVR SYSTEM with recording 720P video
- \* DVR recording system with AVI video format
- \* Waterproof LCD panel
- \* USB wireless Keyboard real time typewriting
- \* USB port to connect storage device ( 16G USB flash disk)
- \* Built-in 10500mA rechargeable Li-ion Battery Pack
- \* Battery level indicator
- \* Sunshade is included
- \* Box size 23x20x5cm
- \* AC 110V-240V 1.5A power charger
- \* Charging time 7 hours, working time about 5 hours
- \* Can fix on the cable reel, can be handhold, can hang on the neck(optional)