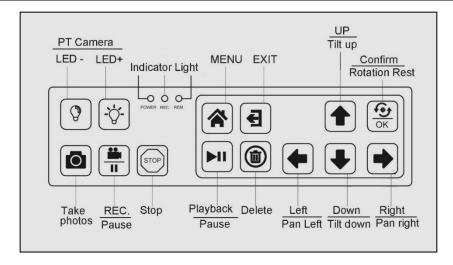

## **Multiple DVR Functions Instruction**

| 1.Power         | Press the button for 3 seconds to turn on /off the control box                                                                    |
|-----------------|-----------------------------------------------------------------------------------------------------------------------------------|
| 2.Keyboard      | Insert 2.4G wireless keyboard adaptor                                                                                             |
| 3.USB           | Insert external USB disk to record and save the video& picture files. Please don't remove the USB flash disk when it is recording |
| 4.Audio         | Insert the 3.5mm earphone                                                                                                         |
| 5.Counter       | Use 8pin link cable, one port to "COUNTER" port, the other to cable reel "Meter counter port".                                    |
| 6.Camera        | Connect 6pin link cable to cable reel                                                                                             |
| 7.Control Panel | Details reference picture as follows                                                                                              |
| 8.Monitor       | 8inch HD screen ,1280x720 resolution                                                                                              |
| 9.Led Dimmer    | Adjust 18mm,23mm,29mm,40mm and 55mm camera LED brightness                                                                         |
| 10.DC IN        | Connecting extra charge adaptor                                                                                                   |
| 11.RESET        | When the system is halted                                                                                                         |