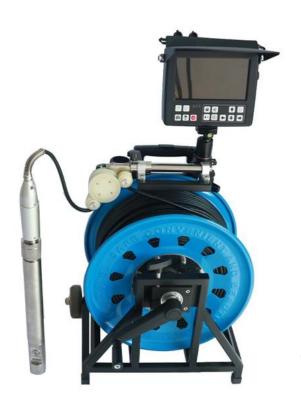

# 1.Dual Pan and Tilt Deep Well Inspection Camera System D10015PT-Dual

Application: Deep well/Borehole

#### Feature:

- \* Dual waterproof camera for deep well inspection
- \* Dia.45mm x L570mm stainless steel 1/3 CMOS, 1.3MP pixel HD camera resolution
- \* IP68 waterproof ,up to 30 Bars
- \* 200M hand cable wheel with digital meter-counter
- \* HD DVR control box with Audio/video recording function
- \* Built-in 128G Solid State Drives to storage video /Audio files
- \* Built-in compass and temperature sensor

### **Hand Winch**

- \* Cable Reel with depth counter
- \* Dia.8mm flexible soft cable
- \* Handle reel with meter counter
- \* Updated digital meter counter, error rate less than 1%
- \* Cable length 200m

## **Multiple DVR control unit**

- \* 8"HD IPS LCD Screen, 1280X720 resolution, 16:9 display model
- \* HD DVR SYSTEM with recording 720P video
- \* DVR recording system with AVI video format
- \* Waterproof LCD panel
- \* USB wireless Keyboard real time typewriting
- \* USB port to connect storage device (16G USB flash disk)
- \* Built-in 10500mA rechargeable Li-ion Battery Pack
- \* Battery level indicator
- \* Sunshade is included
- \* Box size 23x20x5cm
- \* AC 110V-240V 1.5A power charger
- \* Charging time 7 hours, working time about 5 hours
- \* Can fix on the cable reel, can be handhold, can hang on the neck(optional)

\*Size: 32x22x25cm

\*Easy to carry

\*Include: Camera head/control unit/wireless keyboard/test cable/link cables/user manual

Total weight: 23KG

Carton box size: 60x41x90.5cm 40X30X30cm

\*Patent Pending Design \*