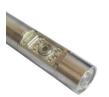

#### Feature:

- \* Dual waterproof camera for deep well inspection
- \* Dia.45mm x L570mm stainless steel 1/3 CMOS, 1.3MP pixel HD camera resolution
- \* IP68 waterproof ,up to 30 Bars
- \* 200M hand cable wheel with digital meter-counter
- \* HD DVR control box with Audio/video recording function
- \* Built-in 128G Solid State Drives to storage video /Audio files
- \* Built-in compass and temperature sensor

### **Camera Head**

- \*Dia 45mm x 422mm dual view(side/down) rotation camera head
- \*Pan 360° rotation endless, waterproof 30bars.
- \*1/3 CMOS, 1.3MP pixel HD camera resolution
- \*Lens angle: Horizontal:101°Vertical:74.6°Diagonal:131°
- \*6 pcs high light LED (down view)
- \*6 pcs high light LED (side view)