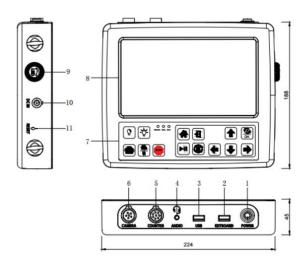

## **Multiple DVR Functions Instruction**

| 1.Power         | Press the button for 3 seconds to turn on /off the control box                                                                    |
|-----------------|-----------------------------------------------------------------------------------------------------------------------------------|
| 2.Keyboard      | Insert 2.4G wireless keyboard adaptor                                                                                             |
| 3.USB           | Insert external USB disk to record and save the video& picture files. Please don't remove the USB flash disk when it is recording |
| 4.Audio         | Insert the 3.5mm earphone                                                                                                         |
| 5.Counter       | Use 8pin link cable, one port to "COUNTER" port, the other to cable reel "Meter counter port".                                    |
| 6.Camera        | Connect 6pin link cable to cable reel                                                                                             |
| 7.Control Panel | Details reference picture as follows                                                                                              |
| 8.Monitor       | 8inch HD screen ,1280x720 resolution                                                                                              |
| 9.Led Dimmer    | Adjust 18mm,23mm,29mm,40mm and 55mm camera LED brightness                                                                         |
| 10.DC IN        | Connecting extra charge adaptor                                                                                                   |
| 11.RESET        | When the system is halted                                                                                                         |