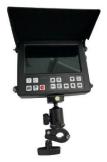

## **Multiple DVR control unit**

- \* 8"HD IPS LCD Screen, 1280X720 resolution, 16:9 display model
- \* HD DVR SYSTEM with recording 720P video
- \* DVR recording system with AVI video format
- \* Waterproof LCD panel
- \* USB wireless Keyboard real time typewriting
- \* USB port to connect storage device (16G USB flash disk)
- \* Built-in 10500mA rechargeable Li-ion Battery Pack
- \* Battery level indicator
- \* Sunshade is included
- \* Box size 23x20x5cm
- \* AC 110V-240V 1.5A power charger
- \* Charging time 7 hours, working time about 5 hours
- \* Can fix on the cable reel, can be handhold, can hang on the neck(optional)

## **Multiple DVR Functions Instruction**

| 1.Power         | Press the button for 3 seconds to turn on /off the control box                                                                    |
|-----------------|-----------------------------------------------------------------------------------------------------------------------------------|
| 2.Keyboard      | Insert 2.4G wireless keyboard adaptor                                                                                             |
| 3.USB           | Insert external USB disk to record and save the video& picture files. Please don't remove the USB flash disk when it is recording |
| 4.Audio         | Insert the 3.5mm earphone                                                                                                         |
| 5.Counter       | Use 8pin link cable, one port to "COUNTER" port, the other to cable reel "Meter counter port".                                    |
| 6.Camera        | Connect 6pin link cable to cable reel                                                                                             |
| 7.Control Panel | Details reference picture as follows                                                                                              |
| 8.Monitor       | 8inch HD screen ,1280x720 resolution                                                                                              |
| 9.Led Dimmer    | Adjust 18mm,23mm,29mm,40mm and 55mm camera LED brightness                                                                         |
| 10.DC IN        | Connecting extra charge adaptor                                                                                                   |
| 11.RESET        | When the system is halted                                                                                                         |